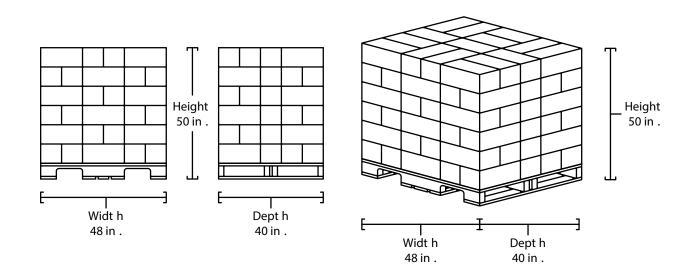

## SKID GUIDELINES

## **PLEASE SHIP TO:**

**Courier Graphics Warehouse** 

Attn: STOREFRONT

2604 Sth 38th Street, Phoenix AZ

Call for an appointment: SHIPPING DEPT. 602.437.9700

- Skids cannot be larger than 50 inches in height, 48 inches in width, and 40 inches in depth.
- Skids need to either come with a packing list or a descriptive label attached detailing the skid's contents and quantity.
- Skids should be stacked orderly and shrink-wrapped or strapped.
- Use the same box dimensions when packing items throughout a skid.
- Pallets should not be broken and should be in stable condition.
- Items within the box should be shrink-wrapped in 5's 10's 15's 20's or convenient.